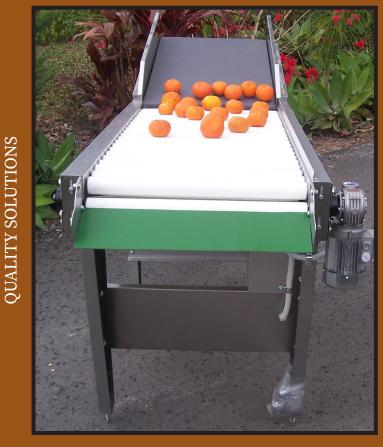

## INSPECTION CONVEYORS

FOR ALL GROWERS

www.kwautomation.com.au

## **Specifications**

- Fruit is spread evenly and constantly turned for inspection of rots and blemishes
- Durable powder coated for extra protection
- Adjustable variable speed drive for the smooth flow of fruit line
- Height adjustable front and rear legs
- Low maintenance
- PVC rollers available in 600mm or 900mm widths

## **Options**

QUALITY SOLUTIONS FOR ALL GROWERS

- Fruit dividers reject chutes
- LED lights over inspection table
- Stainless steel