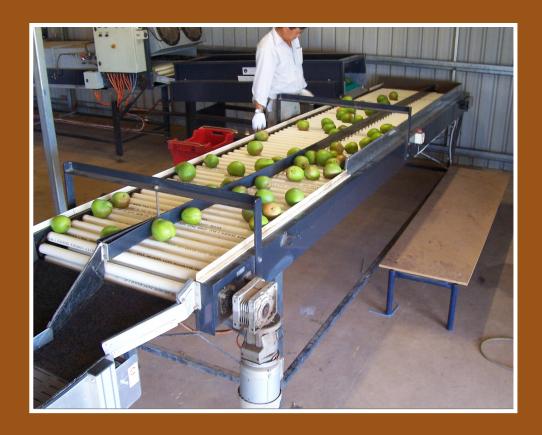

## INSPECTION CONVEYORS

FOR ALL GROWERS

www.kwautomation.com.au

## **Specifications**

- Fruit is spread evenly and constantly turned for inspection of rots and blemishes
- Durable powder coated for extra protection
- Adjustable variable speed drive for the smooth flow of fruit line
- Height adjustable front and rear legs
- Low maintenance
- PVC rollers available in 600mm or 900mm widths

## **Options**

QUALITY SOLUTIONS FOR ALL GROWERS

- Fruit dividers reject chutes
- LED lights over inspection table
- Stainless steel