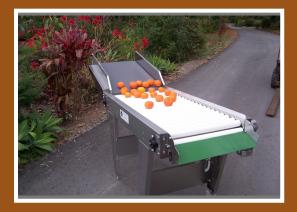

## INSPECTION CONVEYORS

FOR ALL GROWERS

www.kwautomation.com.au

## **Specifications**

- Fruit is spread evenly and constantly turned for inspection of rots and blemishes
- Durable powder coated for extra protection
- Adjustable variable speed drive for the smooth flow of fruit line
- Height adjustable front and rear legs
- Low maintenance
- PVC rollers available in 600mm or 900mm widths

## **Options**

QUALITY SOLUTIONS FOR ALL GROWERS

- Fruit dividers reject chutes
- LED lights over inspection table
- Stainless steel